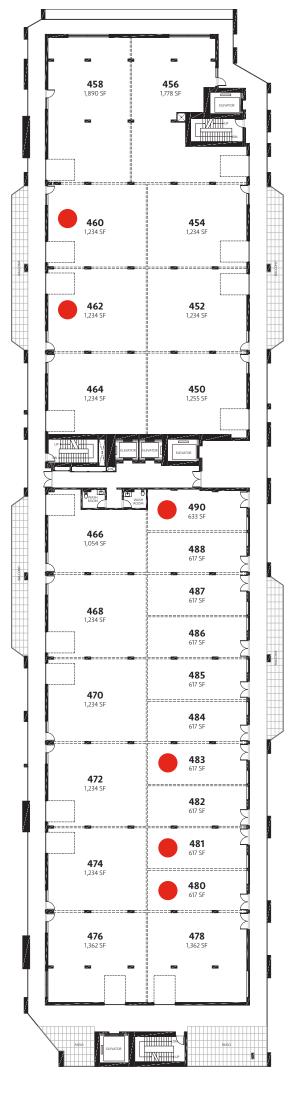

without compensation or notice. Landing

## Ground Floor MEZZANINE



**186** 804 SF

**190** 1,565 SF

Z

**BUILDING B** 

~

Z





### Level 02 URBAN INDUSTRIAL



#### **BUILDING B**





# Level 03 FLEX INDUSTRIAL



### BUILDING B



BUILDING A



NORTH
This is not an offering for sale. Any such offering can only be made by way of disclosure statement. E & O.E. Plans and renderings are not to scale and all features, dimensions, sizes, specifications, layouts and materials are approximate and provided for information purposes only and are not represented as being the actual final features, dimensions, sizes, specifications, layouts and materials. All of the foregoing are subject to change in the developer's sole discretion, without compensation or notice.

# Level 04 FLEX INDUSTRIAL



BUILDING B

This is not an offering for sale. Any such offering can only be made by way of disclosure statement. E & O.E. Plans and renderings are not to scale and all features, dimensions, sizes, specifications, layouts and materials are approximate and provided for information purposes only and are not represented as being the actual final features, dimensions, sizes, specifications, layouts and materials. All of the foregoing are subject to change in the developer's sole discretion, without compensation or notice.





### Level 05 OFFICE



### **BUILDING B**

This is not an offering for sale. Any such offering can only be made by way of disclosure statement. E & O.E. Plans and renderings are not to scale and all features, dimensions, sizes, specifications, layouts and materials are