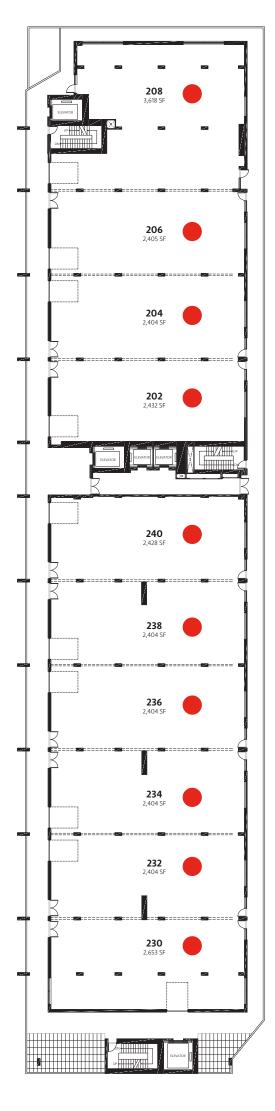

### Ground Floor INDUSTRIAL



NORTH This is not an offering for sale. Any such offering can only be made by way of disclosure statement. E & O.E. Plans and renderings are not to scale and all features, dimensions, sizes, specifications, layouts and materials are approximate and provided for information purposes only and are not represented as being the actual final features, dimensions, sizes, specifications, layouts and materials. All of the foregoing are subject to change in the developer's sole discretion, without compensation or notice. Landing

## Ground Floor MEZZANINE



**186** 804 SF

**190** 1,565 SF

Z

**BUILDING B** 

~

Z





### Level 02 URBAN INDUSTRIAL



#### **BUILDING B**





# Level 03 FLEX INDUSTRIAL



### BUILDING B



BUILDING A



NORTH
This is not an offering for sale. Any such offering can only be made by way of disclosure statement. E & O.E. Plans and renderings are not to scale and all features, dimensions, sizes, specifications, layouts and materials are approximate and provided for information purposes only and are not represented as being the actual final features, dimensions, sizes, specifications, layouts and materials. All of the foregoing are subject to change in the developer's sole discretion, without compensation or notice.

# Level 04 FLEX INDUSTRIAL



BUILDING B

This is not an offering for sale. Any such offering can only be made by way of disclosure statement. E & O.E. Plans and renderings are not to scale and all features, dimensio