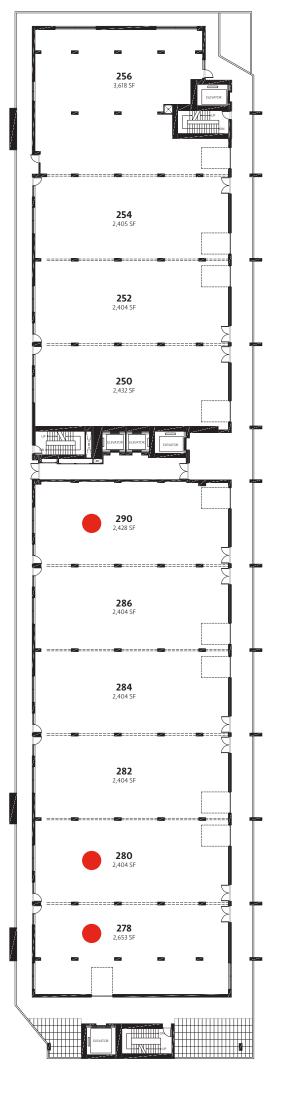

### Ground Floor INDUSTRIAL



NORTH This is not an offering for sale. Any such offering can only be made by way of disclosure statement. E & O.E. Plans and renderings are not to scale and all features, dimensions, sizes, specifications, layouts and materials are approximate and provided for information purposes only and are not represented as being the actual final features, dimensions, sizes, specifications, layouts and materials. All of the foregoing are subject to change in the developer's sole discretion, without compensation or notice. Landing

## Ground Floor MEZZANINE



**186** 804 SF

**190** 1,565 SF

Z

**BUILDING B** 

~

Z





### Level 02 URBAN INDUSTRIAL



#### **BUILDING B**





# Level 03 FLEX INDUSTRIAL



### BUILDING B



BUILDING A



NORTH
This is not an offering for sale. Any such offering can only be made by way of disclosure statement. E & O.E. Plans and renderings are not to scale and all features, dimensions, sizes, specifications, layouts and materials are approximate and provided for information purposes only and are not represented as being the actual final features, dimensions, sizes, specifications, layouts and materials. All of the foregoing are subject to change in the developer's sole discretion, without compensation or notice.

# Level 04 FLEX INDUSTRIAL



BUILDING B

This is not an offering for sale. Any such offering can only be made by way of disclosure statement. E & O.E. Plans and renderings are not to scale and